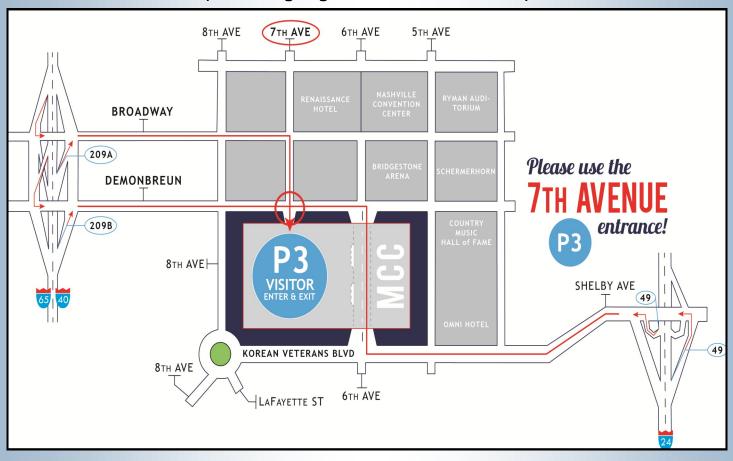

## Welcome to the Music City Center Garage!

201 5th Avenue South Nashville, TN 37203 (enter the garage at 7th and Demonbreun)

The Music City Center welcomes all exhibitors and attendees to the 2013 Home Decorating and Remodeling Show!

To access the MCC Exhibit Halls C & D, please proceed to park on level P3, located at the corner of 7th Avenue and Demonbreun. The MCC garage can be accessed from either I-40/I-65 via the Demonbreun exit, or I-24 via the Shelby Ave exit, turning into Korean Veterans Blvd (see map, above). Proceed out of the garage and enter the MCC via the valet motor lobby. This lobby provides immediate access to escalators and/or elevators leading the exhibit hall pre-function corridor. MCC Garage Rate Structure—9/3 thru 9/8, 2013